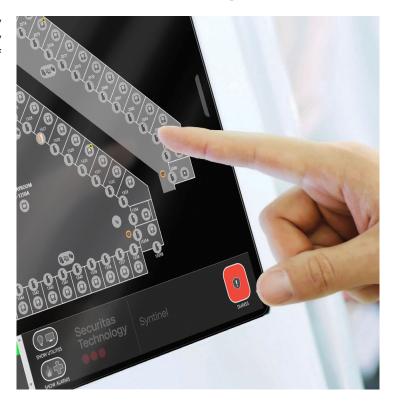

## Multi-Touch Technology:

The only complete multi-touch interface on the market, allowing faster response times and enhanced operational efficiency.

#### · Simplified Touchscreen Interface:

Full visibility and control at your fingertips, enhancing ease of use and reducing operator training time.

### Operational Efficiency:

Multi-touch interfaces allow for faster response times, streamlined processes, and reduced workloads.