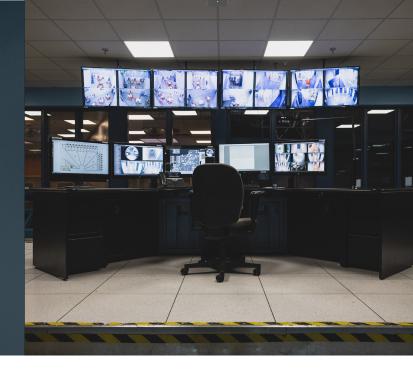

# **Next-Generation Security Management**

Securitas SYNTINEL™ is the advanced, non-proprietary control platform designed specifically for correctional facilities. Fully customizable and scalable, SYNTINEL™ integrates all your facility's security systems into a single, easy-to-manage solution. Whether modernizing your current systems or implementing a completely new solution, SYNTINEL™ delivers comprehensive security control tailored to your facility's unique needs.

# Comprehensive Integration for Simplified Management

Securitas SYNTINEL™ unites all your facility's security systems into one streamlined platform. It offers full visibility and control with seamless integration of a wide range of products and services, including:

- · Intercoms and Paging
- Video Surveillance with Event-Based Call-Up and Playback
- Doors and Access Control
- · Utilities and Building Management
- · Fire and Duress Alarms
- Pan and Zoom Facility Maps
- Activity Logs and Event Notifications