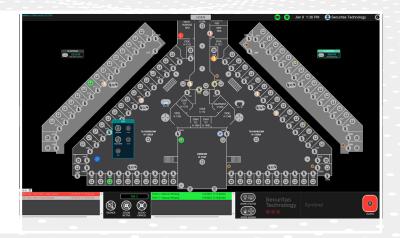

## • Enhanced Monitoring Capabilities:

Navigate facility maps, zoom into specific areas, and access real-time video surveillance for complete oversight.

- · Intercoms and Paging
- Video Surveillance with Event-Based Call-Up and Playback
- Doors and Access Control
- · Utilities and Building Management
- · Fire and Duress Alarms
- Pan and Zoom Facility Maps
- Activity Logs and Event Notifications